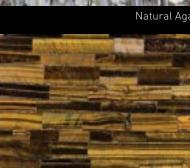

| SEMI PRECIOUS          |    |
|------------------------|----|
| Amethyst               | 23 |
| Desert Petrified Wood  | 23 |
| Mother of Pearl (Blue) | 23 |
| Black Agate            | 24 |
| Golden Agate           | 24 |
| Mother of Pearl (Gold) | 24 |
| Sodalite               | 24 |
| Blue Agate             | 24 |
| Grey Quartz            | 24 |
| Natural Agate          | 24 |
| Tiger Eye Gold         | 24 |
| Jamaica Jasper         | 24 |
| Red Carnelia           | 24 |
| White Quartz           | 24 |
|                        |    |