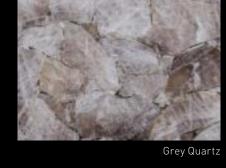

| SEMI PRECIOUS          |    |
|------------------------|----|
| Amethyst               | 23 |
| Desert Petrified Wood  | 23 |
| Mother of Pearl (Blue) | 23 |
| Black Agate            | 24 |
| Golden Agate           | 24 |
| Mother of Pearl (Gold) | 24 |
| Sodalite               | 24 |
| Blue Agate             | 24 |
| Grey Quartz            | 24 |
| Natural Agate          | 24 |
| Tiger Eye Gold         | 24 |
| Jamaica Jasper         | 24 |
| Red Carnelia           | 24 |
| White Quartz           | 24 |
|                        |    |