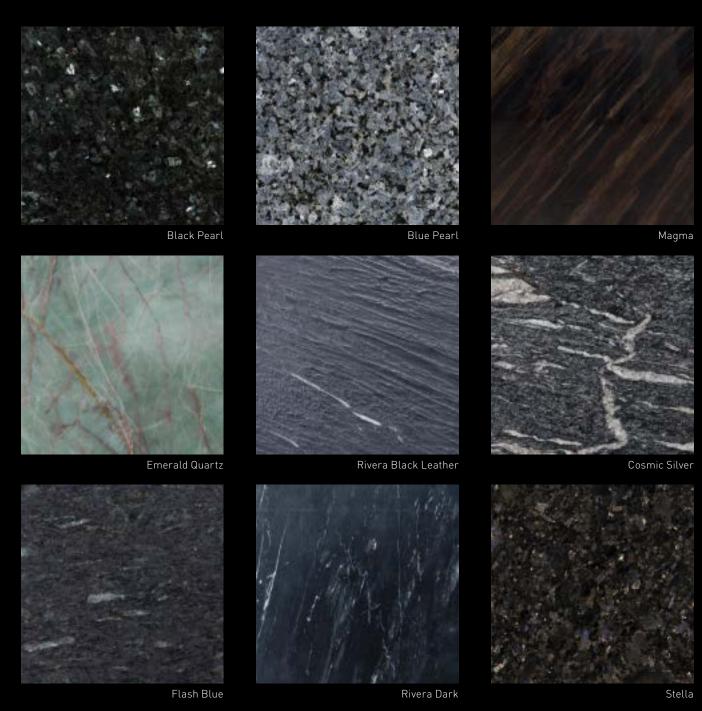

# **GRANITE & QUARTZITE**

If you are looking for a natural stone with great strength, good looks and an elegant finish, then granite & quartzite are the stones you should opt for. Granite & quartzite have great structural benefits as it is one of the hardest substances available and is often used in foundations, floors and walls. They are widely acknowledged for their aesthetic value and are a right fit for any residential, light commercial or even an industrial project.

Granite and quartzite remain popular surface choice in new age constructions due to thier durability and over all pleasing beauty. Fine grained granite is used for ornamental and monumental work, as well as for inscription purposes. They are ideal for fabricating counter tops, floorings, staircases, vanities and exterior landscaping. They are a maintenance free stone and can withstand years of use.

Granite & quartzite are hard igneous rock and chiefly comprise of mica, quartz and feldspar and a wide variety of minerals which give them different patterns and a wide variety of colours.

Emerald Quartz (Leather Finish)

| GRANITE & QUARTZITE   |    |
|-----------------------|----|
| Emerald Quartz        | 17 |
| (Leather Finish)      |    |
| Aqua Macaubas         | 17 |
| Bianco Romana         | 17 |
| Black Pearl           | 18 |
| Rivera Black Leather  | 18 |
| Rivera Dark           | 18 |
| Blue Pearl            | 18 |
| Magma                 | 18 |
| Cosmic Silver         | 18 |
| Stella                | 18 |
| Emerald Quartz        | 18 |
| Flash Blue            | 18 |
|                       |    |
| ONYX                  |    |
| Crystal Pink Onyx     | 19 |
| Giallo Arbascato      | 19 |
| Vatican Aura          | 19 |
| Crystal Onyx          | 20 |
| Honey Onyx            | 20 |
| White Onyx with Brown | 20 |
| Cappuchino Onyx       | 20 |
| Smoke Onyx            | 20 |
| Grisccia Onyx         | 20 |
| Pink Onyx             | 20 |