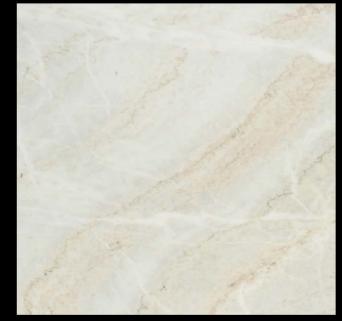

# **EXCLUSIVE**

Bianco Moonface

Bullberry Beige

Grigio Venezia

# COLLECTION NATURAL

EXCLUSIVES
Bianco Moonface 9
Michel Angelo 10
Perlato Sisiliya (New) 10
Bullbury Beige 10
Grigio Venezia 10

| MARBLE                   |    |
|--------------------------|----|
| Statuario To             | 11 |
| Thassos White            | 11 |
| Tobacco Brown            | 11 |
| Armani Brown             | 12 |
| Grigio Linoso            | 12 |
| Black Beauty             | 12 |
| Bottochino Classico      | 1  |
| Bianco Lasa              | 12 |
| Black Marquino (Spanish) | 12 |
| Brescia Aura             | 12 |
| Brown Serpegiantte       | 13 |
| Golden Spider            | 13 |
| Grey St. Laurent         | 13 |
| French Brown             | 13 |
| Brown St. Laurent        | 13 |
| Golden Statuario         | 13 |
| Giallo Siena             | 13 |
| Grey Chigen              | 14 |
| Grey Williams            | 14 |
| Nero St. Laurent         | 14 |
| Golden Potro             | 14 |
| Grey Flurry              | 14 |
| Diano                    | 14 |
| Perlato Sisiliya         | 15 |
| Silver Potro             | 15 |
| Red Alikante             | 15 |
|                          |    |