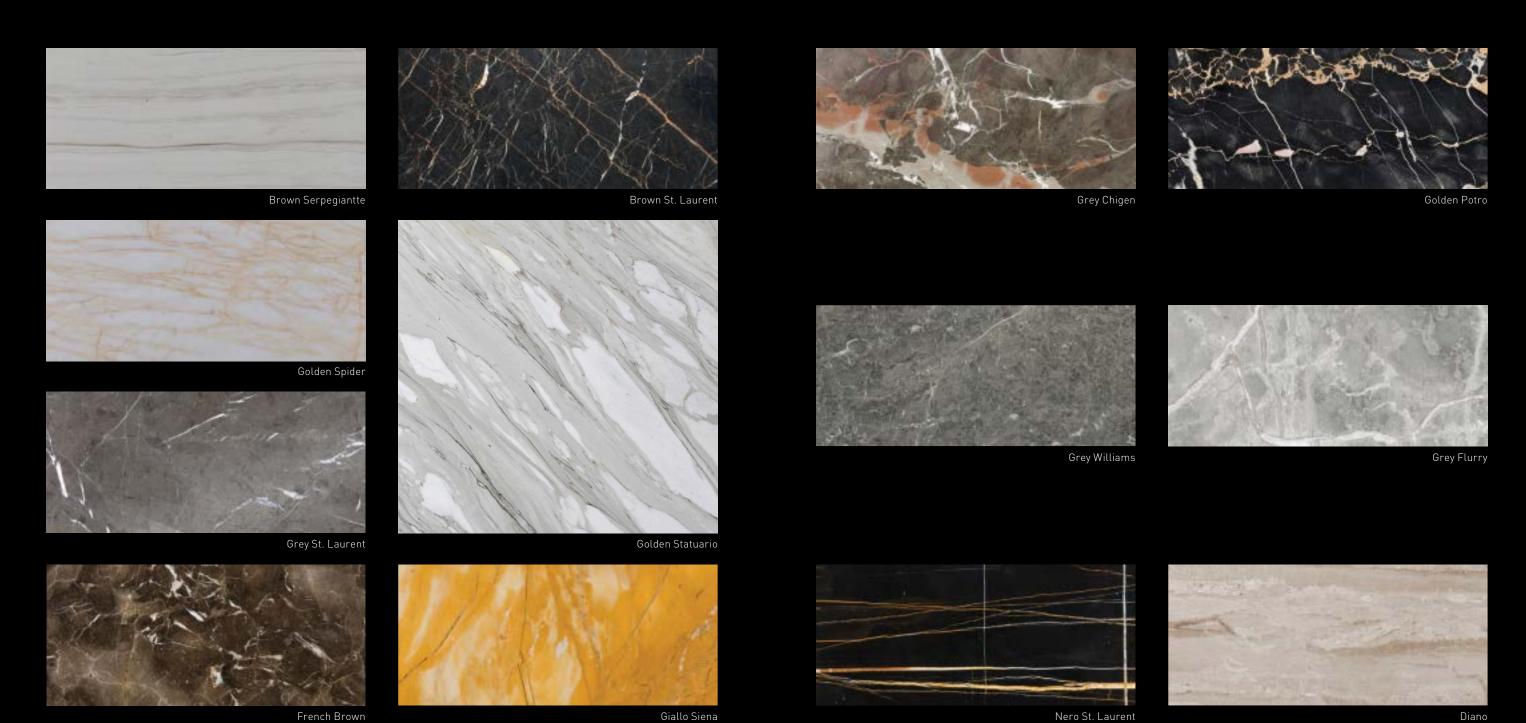

# **MARBLE**

Statuario To

Thassos White

Tobacco Brown

Armani Brown

Bianco Lasa

Grigio Linoso

Black Marquino (Spanish)

Black Beauty

Brescia Aura

Bottochino Classico

that are one of a kind.

When kings and queens alighted on floors,

sparkling white, with shimmering light, the world recognised marble in its true worth. Even Shah Jahan couldn't resist the charm of marble as he build the Taj Mahal, a mausoleum for his wife.

Over the years, marble has been refined and is

To be maintained with pride, marble floorings have elegant finishes with characteristic patterns

now available in innumerable shades to suit the needs of modern construction. Marble is suitable for entryways, fireplaces, bathrooms and living areas. Marble floor tiles are used for both interior and exterior flooring applications.

Stonex India Pvt. Ltd. - Product Catalgue • 2021

Perlato Sisiliya

Red Alikante

Rosso Lavante

Rosso Orobico

Cleopatra

Statuario Extra