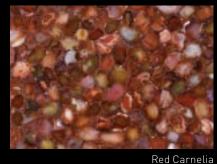

| SEMI PRECIOUS          |    |
|------------------------|----|
| Amethyst               | 23 |
| Desert Petrified Wood  | 23 |
| Mother of Pearl (Blue) | 23 |
| Black Agate            | 24 |
| Golden Agate           | 24 |
| Mother of Pearl (Gold) | 24 |
| Sodalite               | 24 |
| Blue Agate             | 24 |
| Grey Quartz            | 24 |
| Natural Agate          | 24 |
| Tiger Eye Gold         | 24 |
| Jamaica Jasper         | 24 |
| Red Carnelia           | 24 |
| White Quartz           | 24 |
|                        |    |