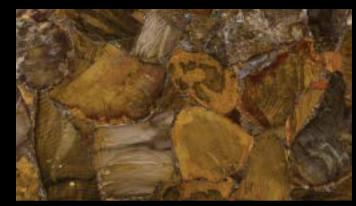

Desert Petrified Wood

Mother of Pearl (Blue)

Sodalite

Tiger Eye Gold

White Quartz