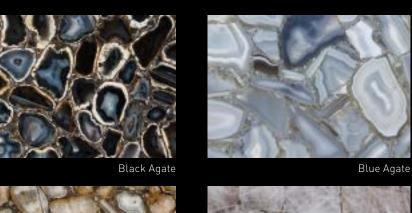

| SEMI PRECIOUS          |    |
|------------------------|----|
| Amethyst               | 23 |
| Desert Petrified Wood  | 23 |
| Mother of Pearl (Blue) | 23 |
| Black Agate            | 24 |
| Golden Agate           | 24 |
| Mother of Pearl (Gold) | 24 |
| Sodalite               | 24 |
| Blue Agate             | 24 |
| Grey Quartz            | 24 |
| Natural Agate          | 24 |
| Tiger Eye Gold         | 24 |
| Jamaica Jasper         | 24 |
| Red Carnelia           | 24 |
| White Quartz           | 24 |
|                        |    |