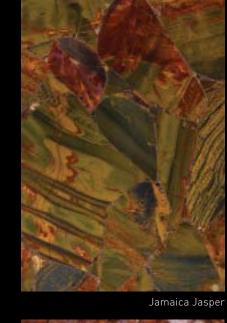

| SEMI PRECIOUS          |    |
|------------------------|----|
| Amethyst               | 23 |
| Desert Petrified Wood  | 23 |
| Mother of Pearl (Blue) | 23 |
| Black Agate            | 24 |
| Golden Agate           | 24 |
| Mother of Pearl (Gold) | 24 |
| Sodalite               | 24 |
| Blue Agate             | 24 |
| Grey Quartz            | 24 |
| Natural Agate          | 24 |
| Tiger Eye Gold         | 24 |
| Jamaica Jasper         | 24 |
| Red Carnelia           | 24 |
| White Quartz           | 24 |
|                        |    |