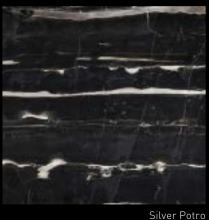

# COLLECTION NATURAL

EXCLUSIVES
Bianco Moonface 9
Michel Angelo 10
Perlato Sisiliya (New) 10
Bullbury Beige 10
Grigio Venezia 10

| MARBLE                   |    |
|--------------------------|----|
| Statuario To             | 11 |
| Thassos White            | 11 |
| Tobacco Brown            | 11 |
| Armani Brown             | 12 |
| Grigio Linoso            | 12 |
| Black Beauty             | 12 |
| Bottochino Classico      | 1  |
| Bianco Lasa              | 12 |
| Black Marquino (Spanish) | 12 |
| Brescia Aura             | 12 |
| Brown Serpegiantte       | 13 |
| Golden Spider            | 13 |
| Grey St. Laurent         | 13 |
| French Brown             | 13 |
| Brown St. Laurent        | 13 |
| Golden Statuario         | 13 |
| Giallo Siena             | 13 |
| Grey Chigen              | 14 |
| Grey Williams            | 14 |
| Nero St. Laurent         | 14 |
| Golden Potro             | 14 |
| Grey Flurry              | 14 |
| Diano                    | 14 |
| Perlato Sisiliya         | 15 |
| Silver Potro             | 15 |
| Red Alikante             | 15 |
|                          |    |