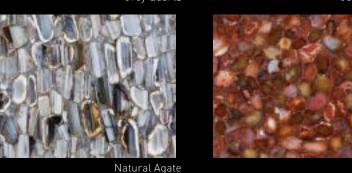

| SEMI PRECIOUS          |    |
|------------------------|----|
| Amethyst               | 23 |
| Desert Petrified Wood  | 23 |
| Mother of Pearl (Blue) | 23 |
| Black Agate            | 24 |
| Golden Agate           | 24 |
| Mother of Pearl (Gold) | 24 |
| Sodalite               | 24 |
| Blue Agate             | 24 |
| Grey Quartz            | 24 |
| Natural Agate          | 24 |
| Tiger Eye Gold         | 24 |
| Jamaica Jasper         | 24 |
| Red Carnelia           | 24 |
| White Quartz           | 24 |
|                        |    |