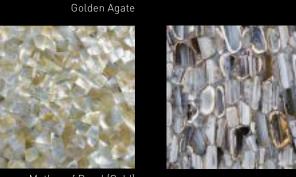

| SEMI PRECIOUS          |    |
|------------------------|----|
| Amethyst               | 23 |
| Desert Petrified Wood  | 23 |
| Mother of Pearl (Blue) | 23 |
| Black Agate            | 24 |
| Golden Agate           | 24 |
| Mother of Pearl (Gold) | 24 |
| Sodalite               | 24 |
| Blue Agate             | 24 |
| Grey Quartz            | 24 |
| Natural Agate          | 24 |
| Tiger Eye Gold         | 24 |
| Jamaica Jasper         | 24 |
| Red Carnelia           | 24 |
| White Quartz           | 24 |
|                        |    |