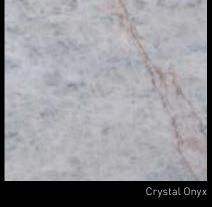

# ONYX

Crystal Pink Onyx

Cappuchino Onyx

Grisccia Onyx

Giallo Arbascato

Honey Onyx

Smoke Onyx

Vatican Aura

White Onyx with Brown

| GRANITE & QUARTZITE   |    |
|-----------------------|----|
| Emerald Quartz        | 17 |
| (Leather Finish)      |    |
| Aqua Macaubas         | 17 |
| Bianco Romana         | 17 |
| Black Pearl           | 18 |
| Rivera Black Leather  | 18 |
| Rivera Dark           | 18 |
| Blue Pearl            | 18 |
| Magma                 | 18 |
| Cosmic Silver         | 18 |
| Stella                | 18 |
| Emerald Quartz        | 18 |
| Flash Blue            | 18 |
|                       |    |
| ONYX                  |    |
| Crystal Pink Onyx     | 19 |
| Giallo Arbascato      | 19 |
| Vatican Aura          | 19 |
| Crystal Onyx          | 20 |
| Honey Onyx            | 20 |
| White Onyx with Brown | 20 |
| Cappuchino Onyx       | 20 |
| Smoke Onyx            | 20 |
| Grisccia Onyx         | 20 |
| Pink Onyx             | 20 |